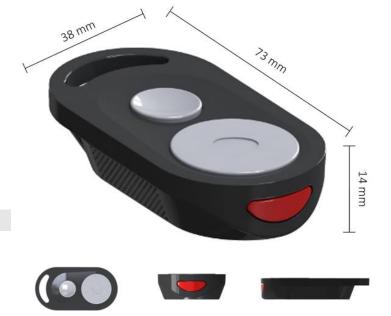

## Design

- Size: 73 x 38 x 14 mm
- Ingress Protection 65 (IP67 ongoing)
- Regulatory tests:
  - USA: FCCCanada: ICEurope: CE
- Loophole for keychain or carabiner
- Subtle textured finish on the sides for enhanced grip

- Main push-to-talk button / PTT1
- Multifunction button / PTT2 (which can be used as a secondary PTT button, or for contact scrolling or repeating messages)
- Emergency button